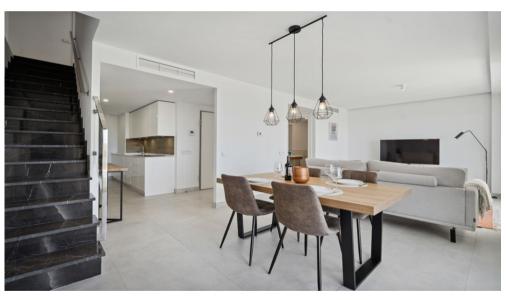

The flat consists of an open kitchen with integrated kitchen appliances leading to the spacious living room flooded with light large windows, high quality fittings.

The flat consists of an open kitchen with integrated kitchen appliances leading to the spacious living room flooded with light, large windows, high quality fittings, centralised air conditioning (hot and cold), high quality lift and large terraces with breathtaking views of the Mediterranean Sea facing south-east and south-west. 2 Spacious bedrooms very tastefully decorated and 2 bathrooms, 1 of which is en suite. Both bedrooms have their own spacious sun terrace.