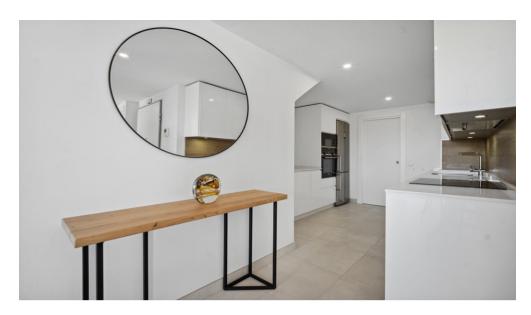

The flat consists of an open kitchen with integrated kitchen appliances leading to the spacious living room flooded with light large windows, high quality fittings.

The flat consists of an open kitchen with integrated kitchen appliances leading to the spacious living room flooded with light, large windows, high quality fittings, centralised air conditioning (hot and cold), high quality lift and large terraces with breathtaking views of the Mediterranean Sea facing south-east and south-west. 2 Spacious bedrooms very tastefully decorated and 2 bathrooms, 1 of which is en suite. Both bedrooms have their own spacious sun terrace.