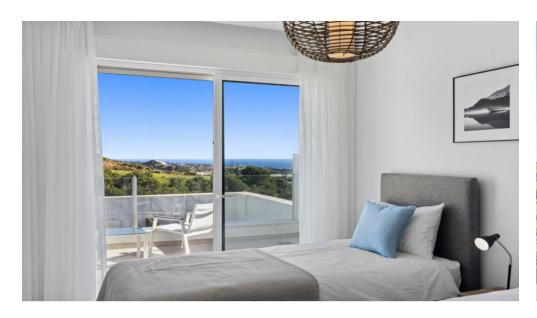

The flat consists of an open kitchen with integrated kitchen appliances leading to the spacious living room flooded with light large windows, high quality fittings.

The flat consists of an open kitchen with integrated kitchen appliances leading to the spacious living room flooded with light, large windows, high quality fittings, centralised air conditioning (hot and cold), high quality lift and large terraces with breathtaking views of the Mediterranean Sea facing south-east and south-west. 2 Spacious bedrooms very tastefully decorated and 2 bathrooms, 1 of which is en suite. Both bedrooms have their own spacious sun terrace.