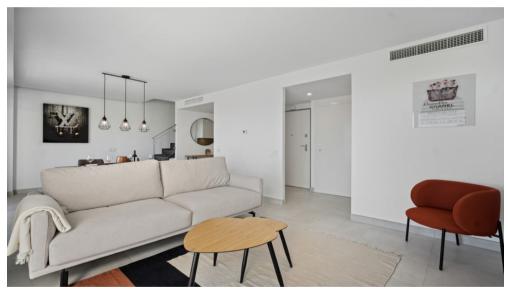

The flat consists of an open kitchen with integrated kitchen appliances leading to the spacious living room flooded with light large windows, high quality fittings.

The flat consists of an open kitchen with integrated kitchen appliances leading to the spacious living room flooded with light, large windows, high quality fittings, centralised air conditioning (hot and cold), high quality lift and large terraces with breathtaking views of the Mediterranean Sea facing south-east and south-west. 2 Spacious bedrooms very tastefully decorated and 2 bathrooms, 1 of which is en suite. Both bedrooms have their own spacious sun terrace.