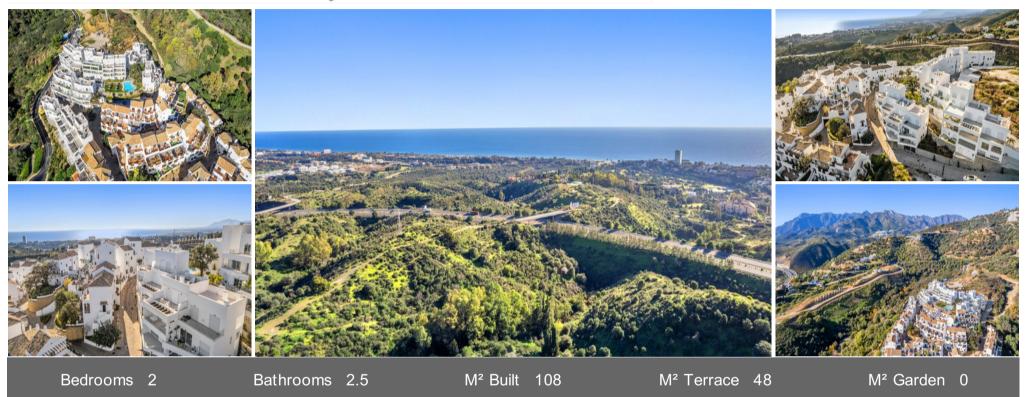

## Penthouse Duplex Altos de los Monteros

Ref: R4232854 - € 2,250 /month

## LUXURY DUPLEX NEW BUILD FLAT WITH BEAUTIFUL SEA AND MOUNTAIN VIEWS.

A new development in Marbella, in the prestigious urbanisation of Altos de los Monteros. Private residence with swimming pool and gym and communal gardens.

The flat consists of an open kitchen with integrated kitchen appliances leading to the spacious living room flooded with light large windows, high quality fittings.

The flat consists of an open kitchen with integrated kitchen appliances leading to the spacious living room flooded with light, large windows, high quality fittings, centralised air conditioning (hot and cold), high quality lift and large terraces with breathtaking views of the Mediterranean Sea facing south-east and south-west. 2 Spacious bedrooms very tastefully decorated and 2 bathrooms, 1 of which is en suite. Both bedrooms have their own spacious sun terrace.