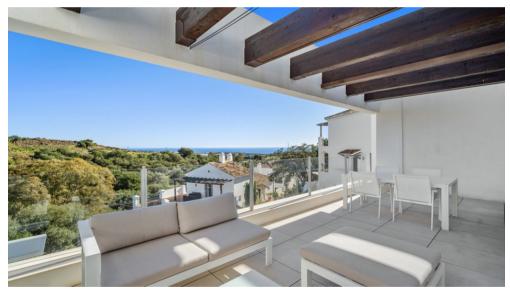

The flat consists of an open kitchen with integrated kitchen appliances leading to the spacious living room flooded with light large windows, high quality fittings.

The flat consists of an open kitchen with integrated kitchen appliances leading to the spacious living room flooded with light, large windows, high quality fittings, centralised air conditioning (hot and cold), high quality lift and large terraces with breathtaking views of the Mediterranean Sea facing south-east and south-west. 2 Spacious bedrooms very tastefully decorated and 2 bathrooms, 1 of which is en suite. Both bedrooms have their own spacious sun terrace.

Located in a beautiful location overlooking the Mediterranean, designed to enjoy the tranquillity of a beautiful natural environment. Only 5 minutes from Marbella and all kinds of services and amenities. The environment is best summarised as a combination of nature, tranquillity, beauty, a gentle breeze and stunning ocean views.