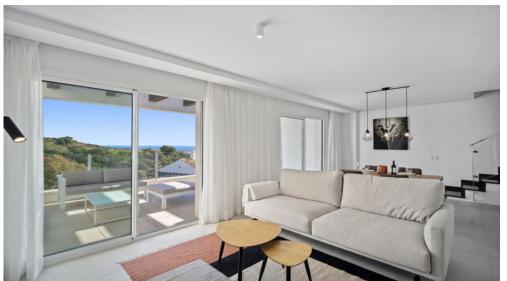

The flat consists of an open kitchen with integrated kitchen appliances leading to the spacious living room flooded with light large windows, high quality fittings.

The flat consists of an open kitchen with integrated kitchen appliances leading to the spacious living room flooded with light, large windows, high quality fittings, centralised air conditioning (hot and cold), high quality lift and large terraces with breathtaking views of the Mediterranean Sea facing south-east and south-west. 2 Spacious bedrooms very tastefully decorated and 2 bathrooms, 1 of which is en suite. Both bedrooms have their own spacious sun terrace.

Located in a beautiful location overlooking the Mediterranean, designed to enjoy the tranquillity of a beautiful natural environment. Only 5 minutes from Marbella and all kinds of services and amenities. The environment is best summarised as a combination of nature, tranquillity, beauty, a gentle breeze and stunning ocean views.