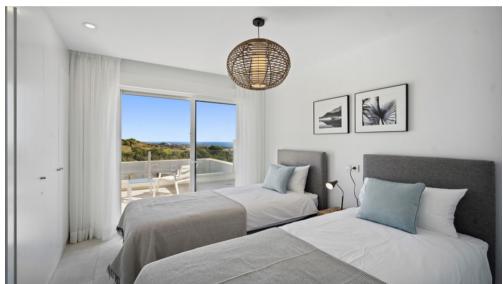

The flat consists of an open kitchen with integrated kitchen appliances leading to the spacious living room flooded with light large windows, high quality fittings.

The flat consists of an open kitchen with integrated kitchen appliances leading to the spacious living room flooded with light, large windows, high quality fittings, centralised air conditioning (hot and cold), high quality lift and large terraces with breathtaking views of the Mediterranean Sea facing south-east and south-west. 2 Spacious bedrooms very tastefully decorated and 2 bathrooms, 1 of which is en suite. Both bedrooms have their own spacious sun terrace.