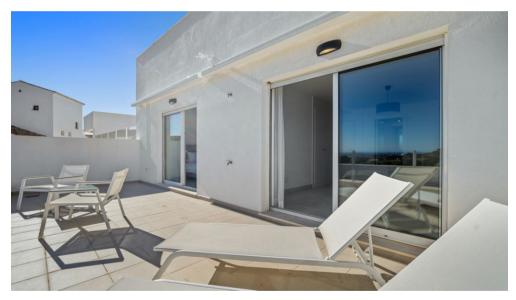

The flat consists of an open kitchen with integrated kitchen appliances leading to the spacious living room flooded with light large windows, high quality fittings.

The flat consists of an open kitchen with integrated kitchen appliances leading to the spacious living room flooded with light, large windows, high quality fittings, centralised air conditioning (hot and cold), high quality lift and large terraces with breathtaking views of the Mediterranean Sea facing south-east and south-west. 2 Spacious bedrooms very tastefully decorated and 2 bathrooms, 1 of which is en suite. Both bedrooms have their own spacious sun terrace.