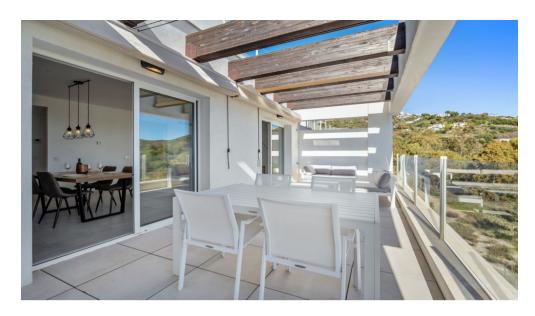

The flat consists of an open kitchen with integrated kitchen appliances leading to the spacious living room flooded with light large windows, high quality fittings.

The flat consists of an open kitchen with integrated kitchen appliances leading to the spacious living room flooded with light, large windows, high quality fittings, centralised air conditioning (hot and cold), high quality lift and large terraces with breathtaking views of the Mediterranean Sea facing south-east and south-west. 2 Spacious bedrooms very tastefully decorated and 2 bathrooms, 1 of which is en suite. Both bedrooms have their own spacious sun terrace.

Located in a beautiful location overlooking the Mediterranean, designed to enjoy the tranquillity of a beautiful natural environment. Only 5 minutes from Marbella and all kinds of services and amenities. The environment is best summarised as a combination of nature, tranquillity, beauty, a gentle breeze and stunning ocean views.