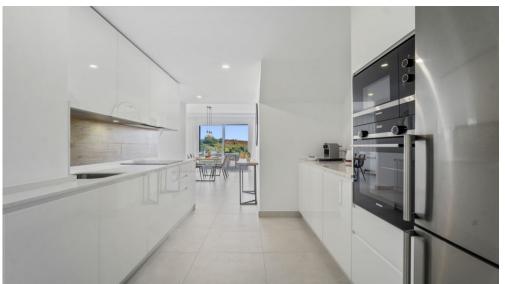

The flat consists of an open kitchen with integrated kitchen appliances leading to the spacious living room flooded with light large windows, high quality fittings.

The flat consists of an open kitchen with integrated kitchen appliances leading to the spacious living room flooded with light, large windows, high quality fittings, centralised air conditioning (hot and cold), high quality lift and large terraces with breathtaking views of the Mediterranean Sea facing south-east and south-west. 2 Spacious bedrooms very tastefully decorated and 2 bathrooms, 1 of which is en suite. Both bedrooms have their own spacious sun terrace.