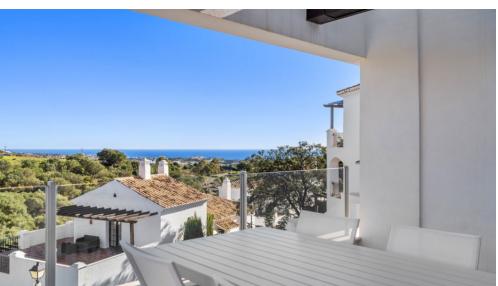

The flat consists of an open kitchen with integrated kitchen appliances leading to the spacious living room flooded with light large windows, high quality fittings.

The flat consists of an open kitchen with integrated kitchen appliances leading to the spacious living room flooded with light, large windows, high quality fittings, centralised air conditioning (hot and cold), high quality lift and large terraces with breathtaking views of the Mediterranean Sea facing south-east and south-west. 2 Spacious bedrooms very tastefully decorated and 2 bathrooms, 1 of which is en suite. Both bedrooms have their own spacious sun terrace.

Located in a beautiful location overlooking the Mediterranean, designed to enjoy the tranquillity of a beautiful natural environment. Only 5 minutes from Marbella and all kinds of services and amenities. The environment is best summarised as a combination of nature, tranquillity, beauty, a gentle breeze and stunning ocean views.