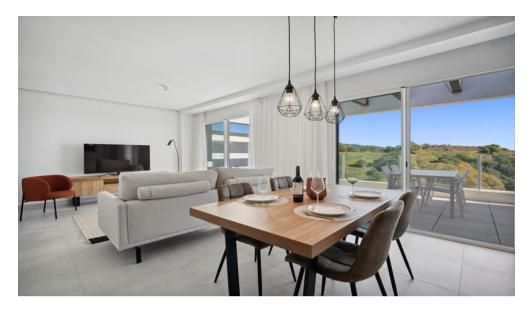

The flat consists of an open kitchen with integrated kitchen appliances leading to the spacious living room flooded with light large windows, high quality fittings.

The flat consists of an open kitchen with integrated kitchen appliances leading to the spacious living room flooded with light, large windows, high quality fittings, centralised air conditioning (hot and cold), high quality lift and large terraces with breathtaking views of the Mediterranean Sea facing south-east and south-west. 2 Spacious bedrooms very tastefully decorated and 2 bathrooms, 1 of which is en suite. Both bedrooms have their own spacious sun terrace.