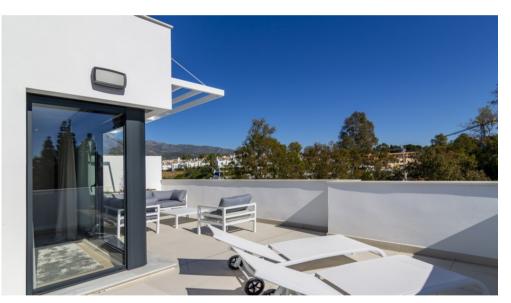

There are 3 full sized bedrooms with 3 bathrooms, all with direct access to a terrace. The house is a duplex penthouse and has an area of 121 m2 and several terraces with a total of 120 m2. The house is modern furnished and has satellite TV in the living room and master bedroom. There is also alarm, air conditioning cold and hot and fast internet connection. The covered terrace is modern furnished and has a beautiful view of the garden, the sea and the famous mountain of Marbella, La Concha.