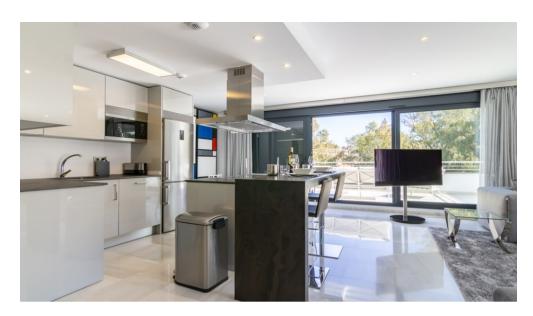

There are 3 full sized bedrooms with 3 bathrooms, all with direct access to a terrace. The house is a duplex penthouse and has an area of 121 m2 and several terraces with a total of 120 m2. The house is modern furnished and has satellite TV in the living room and master bedroom. There is also alarm, air conditioning cold and hot and fast internet connection. The covered terrace is modern furnished and has a beautiful view of the garden, the sea and the famous mountain of Marbella, La Concha.