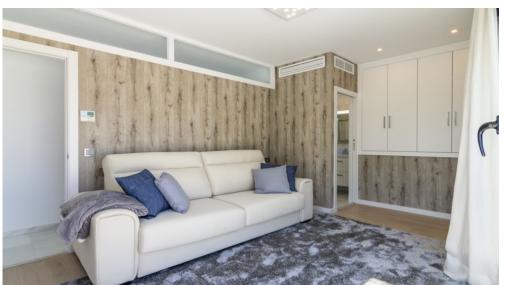

There are 3 full sized bedrooms with 3 bathrooms, all with direct access to a terrace. The house is a duplex penthouse and has an area of 121 m2 and several terraces with a total of 120 m2. The house is modern furnished and has satellite TV in the living room and master bedroom. There is also alarm, air conditioning cold and hot and fast internet connection. The covered terrace is modern furnished and has a beautiful view of the garden, the sea and the famous mountain of Marbella, La Concha.