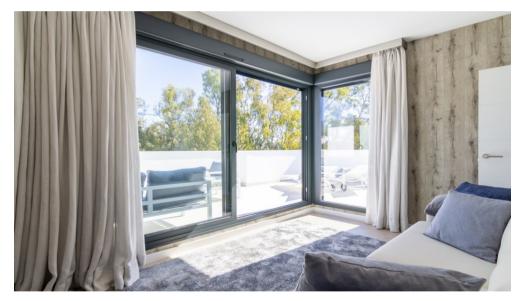

There are 3 full sized bedrooms with 3 bathrooms, all with direct access to a terrace. The house is a duplex penthouse and has an area of 121 m2 and several terraces with a total of 120 m2. The house is modern furnished and has satellite TV in the living room and master bedroom. There is also alarm, air conditioning cold and hot and fast internet connection. The covered terrace is modern furnished and has a beautiful view of the garden, the sea and the famous mountain of Marbella, La Concha.