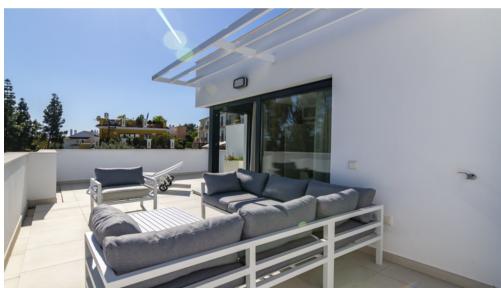

There are 3 full sized bedrooms with 3 bathrooms, all with direct access to a terrace. The house is a duplex penthouse and has an area of 121 m2 and several terraces with a total of 120 m2. The house is modern furnished and has satellite TV in the living room and master bedroom. There is also alarm, air conditioning cold and hot and fast internet connection. The covered terrace is modern furnished and has a beautiful view of the garden, the sea and the famous mountain of Marbella, La Concha.