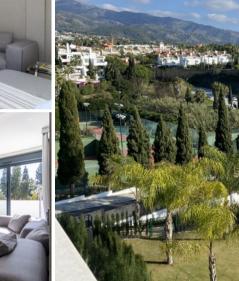

There is an underground parking where there is room for 2 cars. Further in the project there is a cave communal pool with night lighting and saltwater, a gym and a paddle tennis court. The property has over 1,500 m2 of beautiful landscaped gardens, with a large communal sundeck.

COMMON AREAS DESIGNED TO FULLY ENJOY EVERY MOMENT

- Infinity pool with night lighting and saltwater chlorination
- Fully equipped gym
- Paddle tennis court
- Bicycle parking
- Large communal sundeck
- More than 1,500 m2 of landscaped gardens