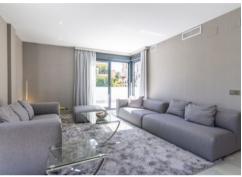

There are 3 full sized bedrooms with 3 bathrooms, all with direct access to a terrace. The house is a duplex penthouse and has an area of 121 m2 and several terraces with a total of 120 m2. The house is modern furnished and has satellite TV in the living room and master bedroom. There is also alarm, air conditioning cold and hot and fast internet connection. The covered terrace is modern furnished and has a beautiful view of the garden, the sea and the famous mountain of Marbella, La Concha.