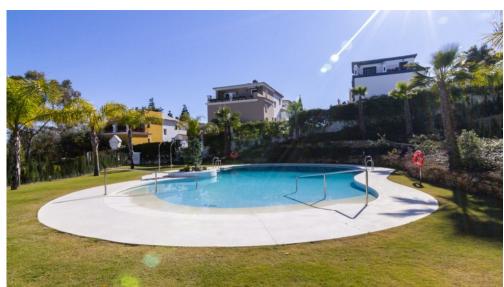

There is an underground parking where there is room for 2 cars. Further in the project there is a cave communal pool with night lighting and saltwater, a gym and a paddle tennis court. The property has over 1,500 m2 of beautiful landscaped gardens, with a large communal sundeck.

COMMON AREAS DESIGNED TO FULLY ENJOY EVERY MOMENT

- Infinity pool with night lighting and saltwater chlorination
- Fully equipped gym
- Paddle tennis court
- Bicycle parking
- Large communal sundeck
- More than 1,500 m2 of landscaped gardens