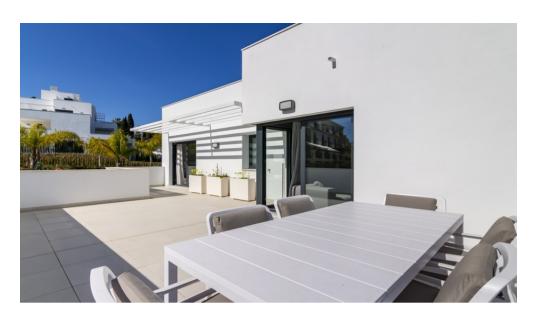

There are 3 full sized bedrooms with 3 bathrooms, all with direct access to a terrace. The house is a duplex penthouse and has an area of 121 m2 and several terraces with a total of 120 m2. The house is modern furnished and has satellite TV in the living room and master bedroom. There is also alarm, air conditioning cold and hot and fast internet connection. The covered terrace is modern furnished and has a beautiful view of the garden, the sea and the famous mountain of Marbella, La Concha.

There is an underground parking where there is room for 2 cars. Further in the project there is a cave communal pool with night lighting and saltwater, a gym and a paddle tennis court. The property has over 1,500 m2 of beautiful landscaped gardens, with a large communal sundeck.