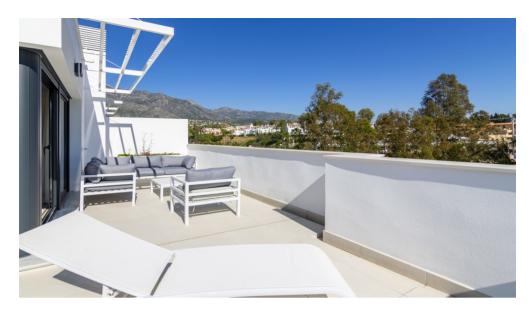

There are 3 full sized bedrooms with 3 bathrooms, all with direct access to a terrace. The house is a duplex penthouse and has an area of 121 m2 and several terraces with a total of 120 m2. The house is modern furnished and has satellite TV in the living room and master bedroom. There is also alarm, air conditioning cold and hot and fast internet connection. The covered terrace is modern furnished and has a beautiful view of the garden, the sea and the famous mountain of Marbella, La Concha.

There is an underground parking where there is room for 2 cars. Further in the project there is a cave communal pool with night lighting and saltwater, a gym and a paddle tennis court. The property has over 1,500 m2 of beautiful landscaped gardens, with a large communal sundeck.