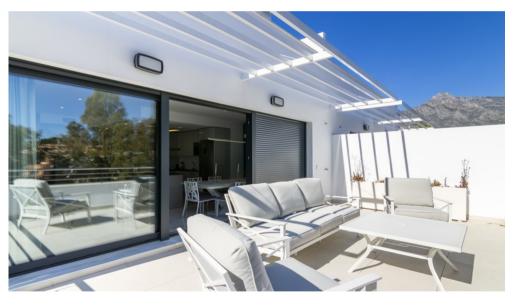

There are 3 full sized bedrooms with 3 bathrooms, all with direct access to a terrace. The house is a duplex penthouse and has an area of 121 m2 and several terraces with a total of 120 m2. The house is modern furnished and has satellite TV in the living room and master bedroom. There is also alarm, air conditioning cold and hot and fast internet connection. The covered terrace is modern furnished and has a beautiful view of the garden, the sea and the famous mountain of Marbella, La Concha.