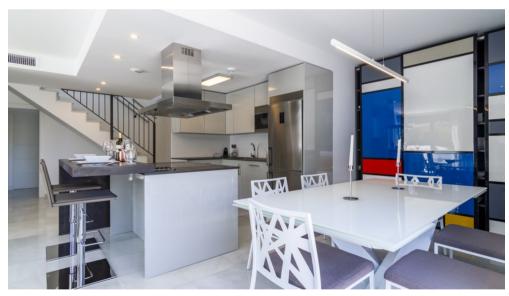

There are 3 full sized bedrooms with 3 bathrooms, all with direct access to a terrace. The house is a duplex penthouse and has an area of 121 m2 and several terraces with a total of 120 m2. The house is modern furnished and has satellite TV in the living room and master bedroom. There is also alarm, air conditioning cold and hot and fast internet connection. The covered terrace is modern furnished and has a beautiful view of the garden, the sea and the famous mountain of Marbella, La Concha.