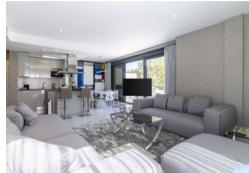

There are 3 full sized bedrooms with 3 bathrooms, all with direct access to a terrace. The house is a duplex penthouse and has an area of 121 m2 and several terraces with a total of 120 m2. The house is modern furnished and has satellite TV in the living room and master bedroom. There is also alarm, air conditioning cold and hot and fast internet connection. The covered terrace is modern furnished and has a beautiful view of the garden, the sea and the famous mountain of Marbella, La Concha.