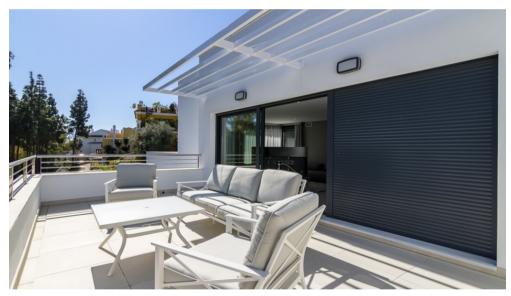

There are 3 full sized bedrooms with 3 bathrooms, all with direct access to a terrace. The house is a duplex penthouse and has an area of 121 m2 and several terraces with a total of 120 m2. The house is modern furnished and has satellite TV in the living room and master bedroom. There is also alarm, air conditioning cold and hot and fast internet connection. The covered terrace is modern furnished and has a beautiful view of the garden, the sea and the famous mountain of Marbella, La Concha.