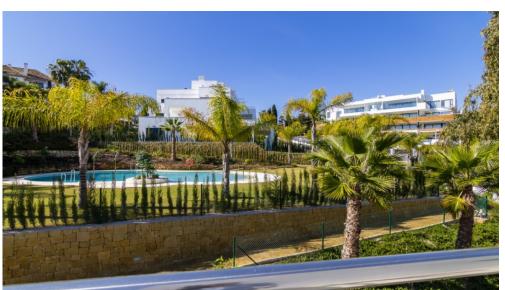

There is an underground parking where there is room for 2 cars. Further in the project there is a cave communal pool with night lighting and saltwater, a gym and a paddle tennis court. The property has over 1,500 m2 of beautiful landscaped gardens, with a large communal sundeck.

COMMON AREAS DESIGNED TO FULLY ENJOY EVERY MOMENT

- Infinity pool with night lighting and saltwater chlorination
- Fully equipped gym
- Paddle tennis court
- Bicycle parking
- Large communal sundeck
- More than 1,500 m2 of landscaped gardens