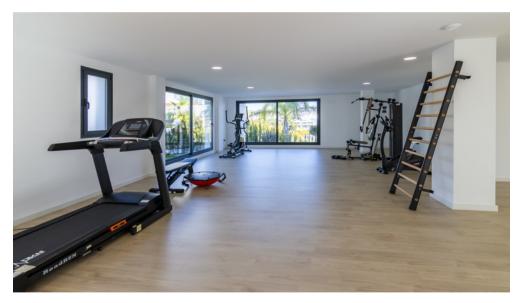

There is an underground parking where there is room for 2 cars. Further in the project there is a cave communal pool with night lighting and saltwater, a gym and a paddle tennis court. The property has over 1,500 m2 of beautiful landscaped gardens, with a large communal sundeck.

COMMON AREAS DESIGNED TO FULLY ENJOY EVERY MOMENT

- Infinity pool with night lighting and saltwater chlorination
- Fully equipped gym
- Paddle tennis court
- Bicycle parking
- Large communal sundeck
- More than 1,500 m2 of landscaped gardens