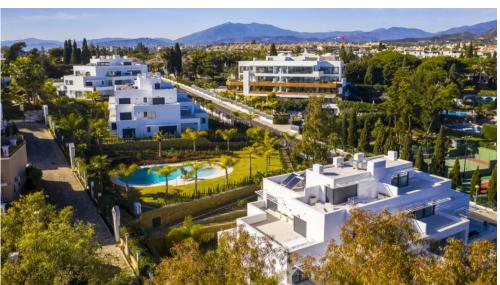

The development is in a prime location. Just a few minutes from the centre of Marbella and a few minutes from Puerto Banús. An ideal place to enjoy the beach and the beauty of the surroundings in a quiet and pleasant location.

There is an underground parking where there is room for 2 cars. Further in the project there is a cave communal pool with night lighting and saltwater, a gym and a paddle tennis court. The property has over 1,500 m2 of beautiful landscaped gardens, with a large communal sundeck.

COMMON AREAS DESIGNED TO FULLY ENJOY EVERY MOMENT

- Infinity pool with night lighting and saltwater chlorination
- Fully equipped gym
- Paddle tennis court
- Bicycle parking
- Large communal sundeck
- More than 1,500 m2 of landscaped gardens