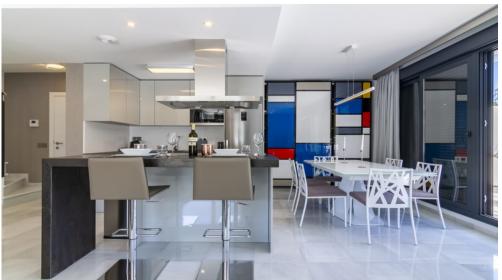

There are 3 full sized bedrooms with 3 bathrooms, all with direct access to a terrace. The house is a duplex penthouse and has an area of 121 m2 and several terraces with a total of 120 m2. The house is modern furnished and has satellite TV in the living room and master bedroom. There is also alarm, air conditioning cold and hot and fast internet connection. The covered terrace is modern furnished and has a beautiful view of the garden, the sea and the famous mountain of Marbella, La Concha.