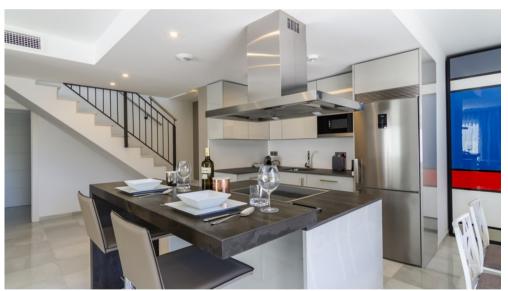

There are 3 full sized bedrooms with 3 bathrooms, all with direct access to a terrace. The house is a duplex penthouse and has an area of 121 m2 and several terraces with a total of 120 m2. The house is modern furnished and has satellite TV in the living room and master bedroom. There is also alarm, air conditioning cold and hot and fast internet connection. The covered terrace is modern furnished and has a beautiful view of the garden, the sea and the famous mountain of Marbella, La Concha.