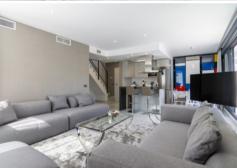

There are 3 full sized bedrooms with 3 bathrooms, all with direct access to a terrace. The house is a duplex penthouse and has an area of 121 m2 and several terraces with a total of 120 m2. The house is modern furnished and has satellite TV in the living room and master bedroom. There is also alarm, air conditioning cold and hot and fast internet connection. The covered terrace is modern furnished and has a beautiful view of the garden, the sea and the famous mountain of Marbella, La Concha.