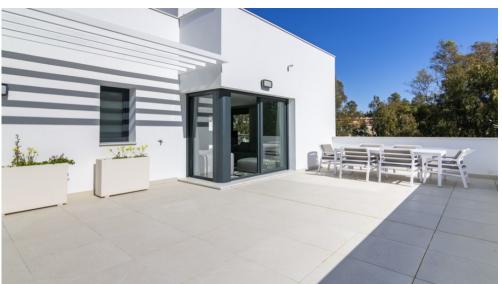

There are 3 full sized bedrooms with 3 bathrooms, all with direct access to a terrace. The house is a duplex penthouse and has an area of 121 m2 and several terraces with a total of 120 m2. The house is modern furnished and has satellite TV in the living room and master bedroom. There is also alarm, air conditioning cold and hot and fast internet connection. The covered terrace is modern furnished and has a beautiful view of the garden, the sea and the famous mountain of Marbella, La Concha.

There is an underground parking where there is room for 2 cars. Further in the project there is a cave communal pool with night lighting and saltwater, a gym and a paddle tennis court. The property has over 1,500 m2 of beautiful landscaped gardens, with a large communal sundeck.